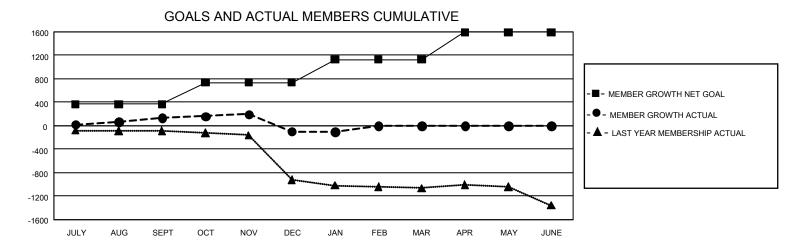

## GAT MONTHLY MEMBERSHIP PROGRESS REPORT

GMT Constitutional Area 3, Group E

REPORT DOES NOT INCLUDE CLUBS IN UNDISTRICTED AREAS.

| Clubs                 |               |           |               | Members               |                         |                         |                                                    |
|-----------------------|---------------|-----------|---------------|-----------------------|-------------------------|-------------------------|----------------------------------------------------|
| RESULTS FOR 2023-2024 |               |           |               | RESULTS FOR 2023-2024 |                         |                         |                                                    |
| QUARTER               | NEW CLUB GOAL | NEW CLUBS | DROPPED CLUBS | QUARTER               | MBER GROWTH NET<br>GOAL | MEMBER GROWTH<br>ACTUAL | DROPPED MEMBERS<br>ACTUAL (including<br>transfers) |
| JULY/AUG/SEPT         | - 12          | 0         | 4             | JULY/AUG/SEPT         | 365                     | 317                     | 138                                                |
| OCT/NOV/DEC           | 6             | 3         | 3             | OCT/NOV/DEC           | 371                     | 363                     | 566                                                |
| JAN/FEB/MAR           | 27            | 1         | 2             | JAN/FEB/MAR           | 395                     | 53                      | 57                                                 |
| APR/MAY/JUNE          | 6             | 0         | 0             | APR/MAY/JUNE          | 465                     | 0                       | 0                                                  |