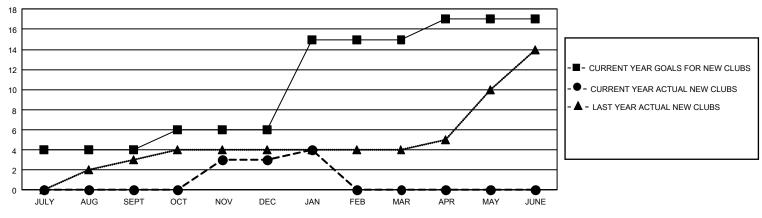

## GAT MONTHLY MEMBERSHIP PROGRESS REPORT

GMT Constitutional Area 3, Group E

REPORT DOES NOT INCLUDE CLUBS IN UNDISTRICTED AREAS.

| Clubs                 |               |           |               | Members               |                         |                         |                                                    |
|-----------------------|---------------|-----------|---------------|-----------------------|-------------------------|-------------------------|----------------------------------------------------|
| RESULTS FOR 2023-2024 |               |           |               | RESULTS FOR 2023-2024 |                         |                         |                                                    |
| QUARTER               | NEW CLUB GOAL | NEW CLUBS | DROPPED CLUBS | QUARTER               | MBER GROWTH NET<br>GOAL | MEMBER GROWTH<br>ACTUAL | DROPPED MEMBERS<br>ACTUAL (including<br>transfers) |
| JULY/AUG/SEPT         | - 12          | 0         | 4             | JULY/AUG/SEPT         | 365                     | 317                     | 138                                                |
| OCT/NOV/DEC           | 6             | 3         | 3             | OCT/NOV/DEC           | 371                     | 363                     | 566                                                |
| JAN/FEB/MAR           | 27            | 1         | 2             | JAN/FEB/MAR           | 395                     | 53                      | 57                                                 |
| APR/MAY/JUNE          | 6             | 0         | 0             | APR/MAY/JUNE          | 465                     | 0                       | 0                                                  |